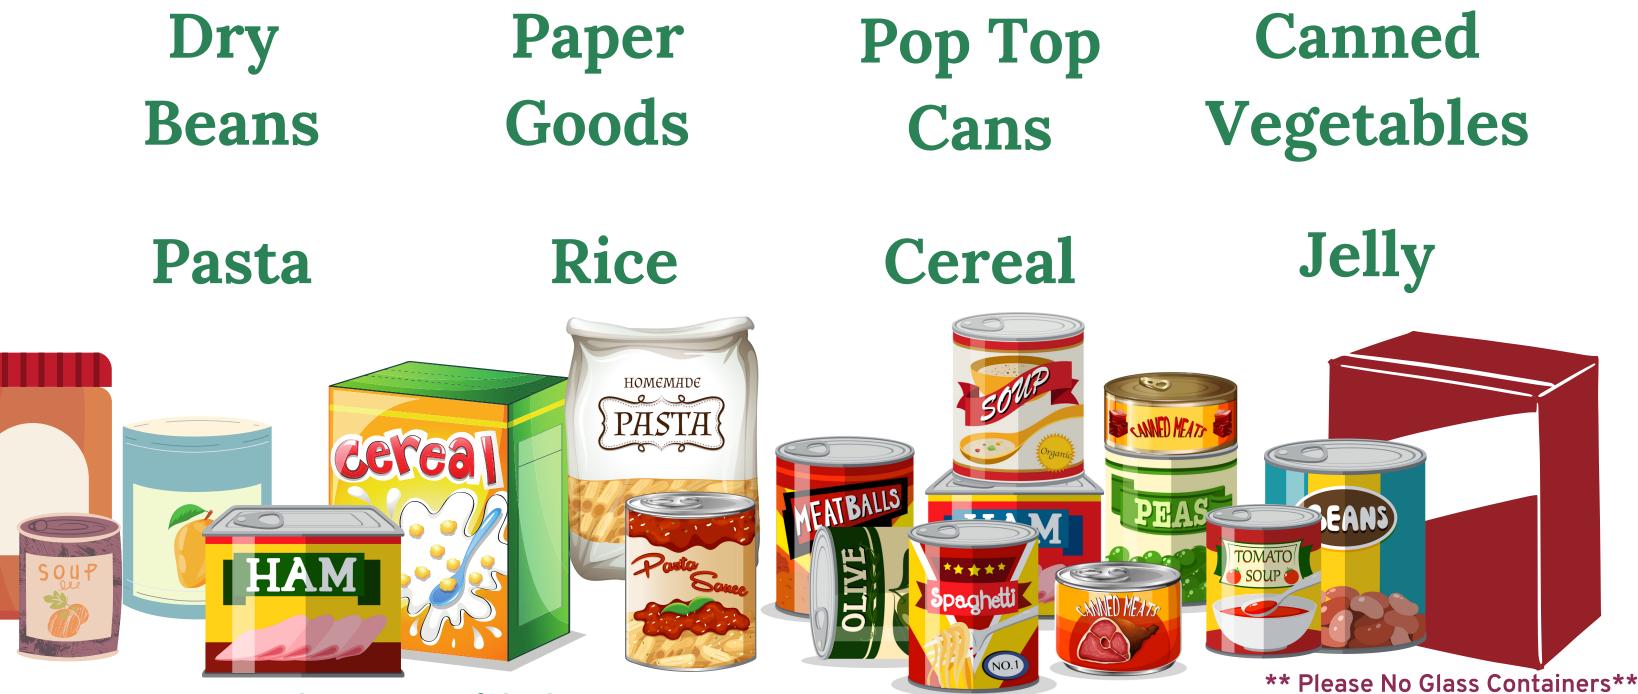

# GIVE WHAT YOU CAN THESE ARE OUR MOST NEEDED ITEMS

CannedCannedPeanutMac &MeatSoupButterCheese